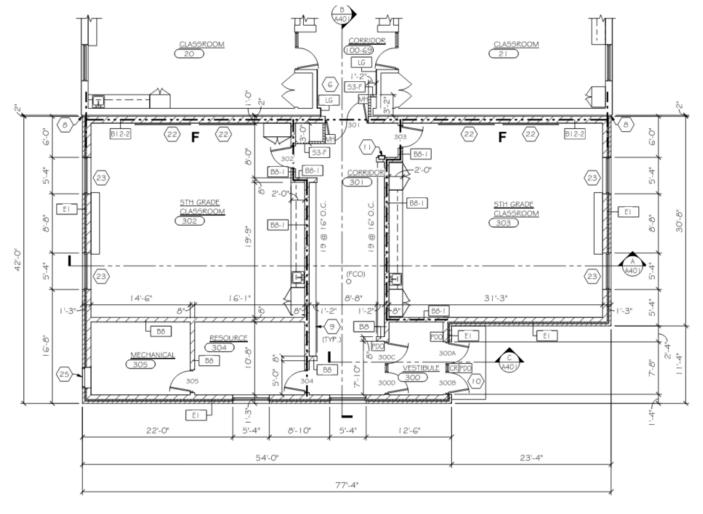

#### Areas of work:

- 2 classrooms
- 1 resource rooms

## Riverview Elementary: 95% Design

## PARTIAL FIRST FLOOR PLAN - AREA A

#### Areas of work:

 Secure Front Entrance