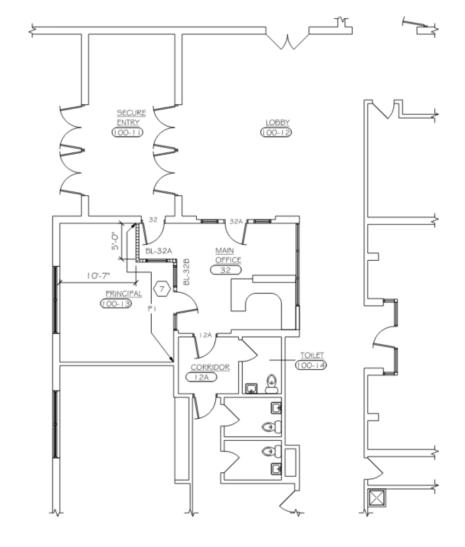

## PARTIAL FIRST FLOOR PLAN - AREA A

#### Areas of work:

 Secure Front Entrance

#### **Key Plan**