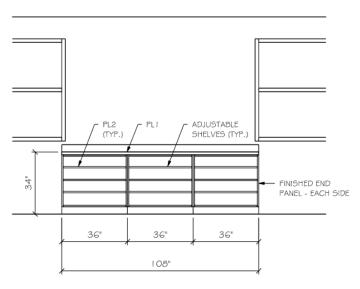

#### Areas of work:

- Casework
- Cubbies

EAST ELEVATION WEST ELEVATION

CLASSROOM

SCALE: 3/8" = 1".Q" ROOM: 303