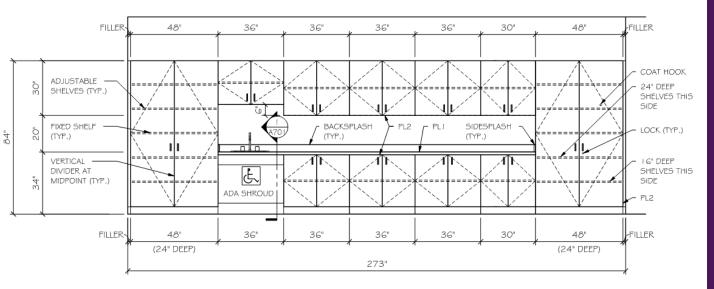

#### Areas of work:

- Casework
- Cubbies

EAST ELEVATION WEST ELEVATION

CLASSROOM

SCALE: 3/8" = 1".Q" ROOM: 303