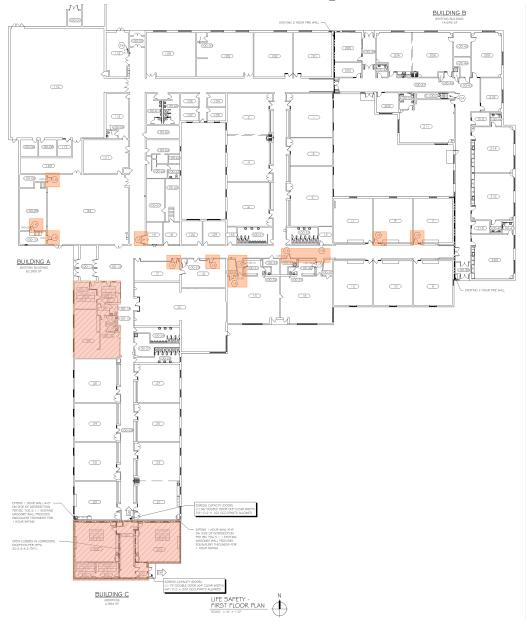

## Areas of work shown:

- 2 classrooms
- 1 resource rooms
- Front entrance upgrades
- ADA Upgrades
  - Door Hardware
  - Stage/ handrails

## Riverview Elementary: 95% Design

#### **Key Plan**