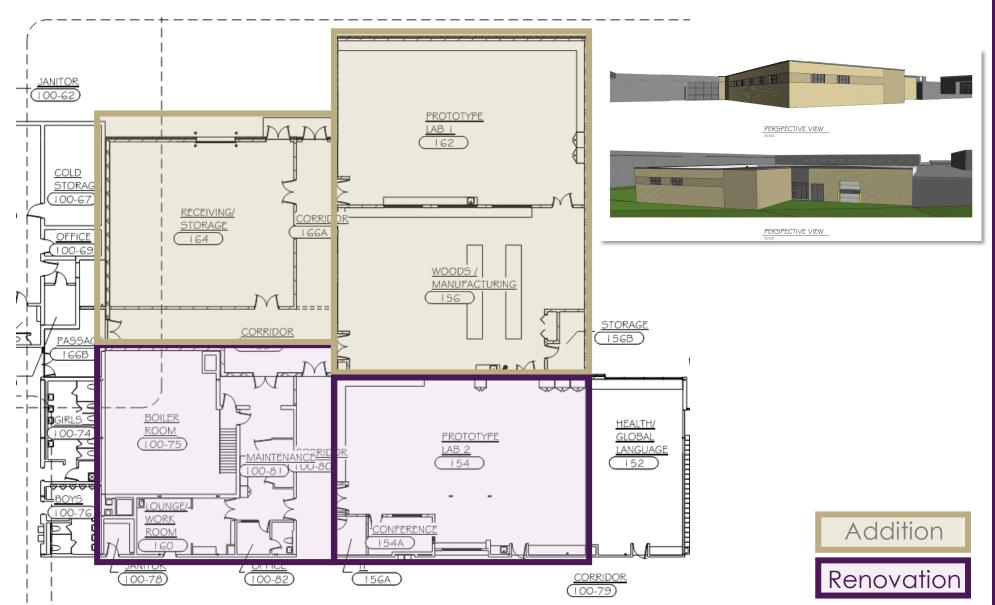

## Noted Updates

- Science room
  - Chemical Storage
- Special education

<sup>3</sup> Key Plan

- Receiving
- Technical education
  - Prototype labs
  - Woods/ Manufacturing Labs
- Adjacencies
- Boiler room work

## 4 Key Plan