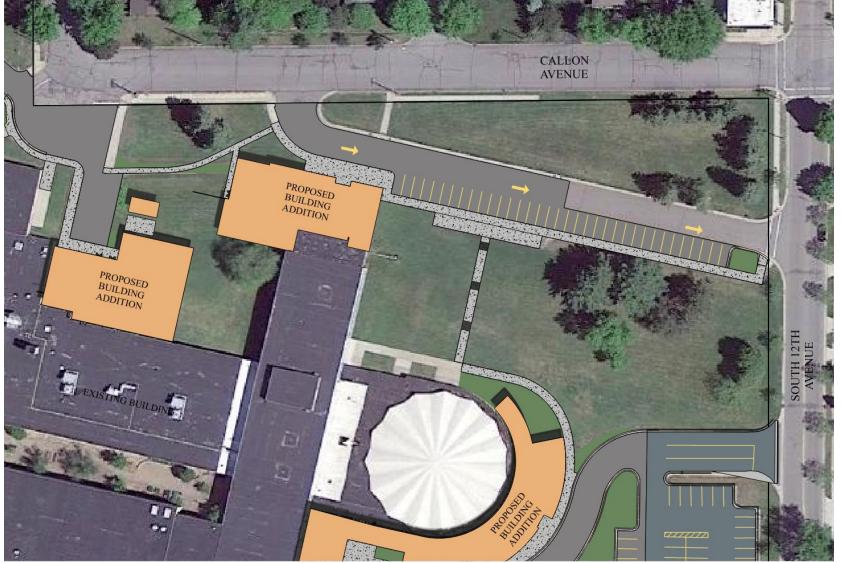

# John Muir Pick-Up, Drop-Off, Receiving

## Noted Updates

- Redesigned pickup drop off from Callon Ave
- New additions
  - Receiving
  - Technical Education
- Removed parking on northeast corner

**NEXUS** solutions<sup>®</sup>