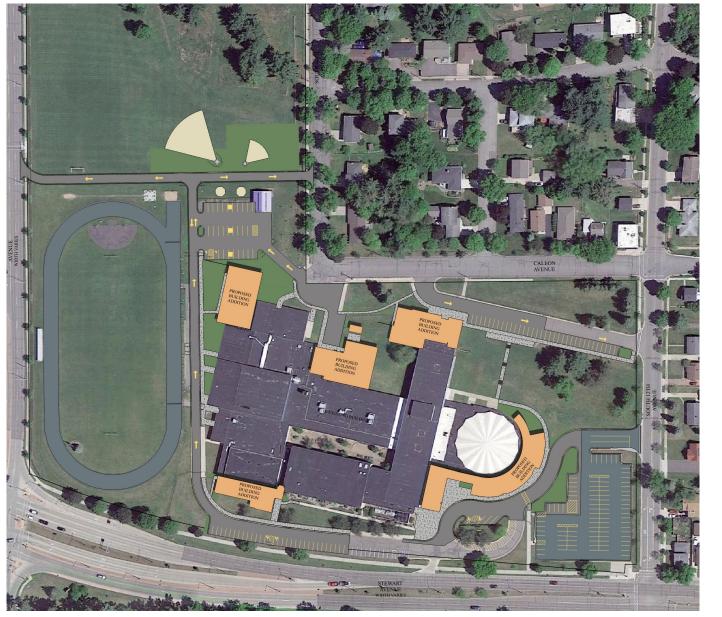

# John Muir Site Plan

## Noted Updates

- Overview
- Student pick up and drop off
- Building additions
- Site maintenance

- Maintain track
- Bus access to 17<sup>th</sup>
- Relocating shotput/ discus/ gaga pits
- Parking for sports fields
- Limited access to 14<sup>th</sup> street