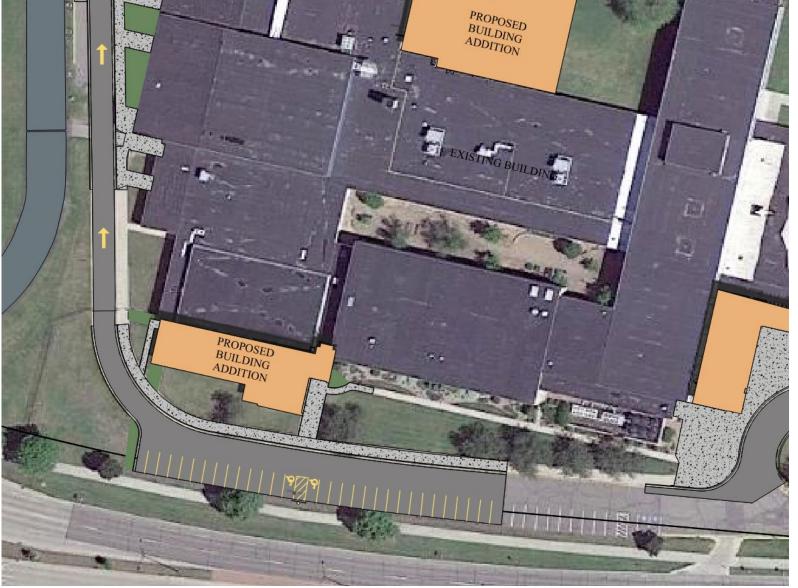

# John Muir New Front entry flow

## Noted Updates

- Accommodate new addition
- New front entry layout
- Parking lot maintenance