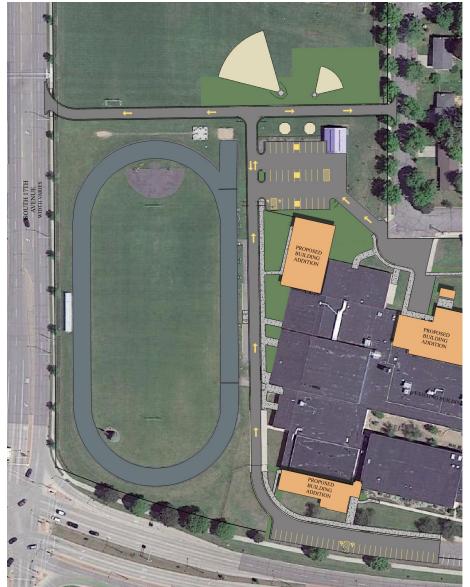

## Noted Updates

- Overview
- Student pick up and drop off
- Building additions
- Site maintenance

- Maintain track
- Bus access to 17<sup>th</sup>
- Relocating shotput/ discus/ gaga pits
- Parking for sports fields
- Limited access to 14<sup>th</sup> street