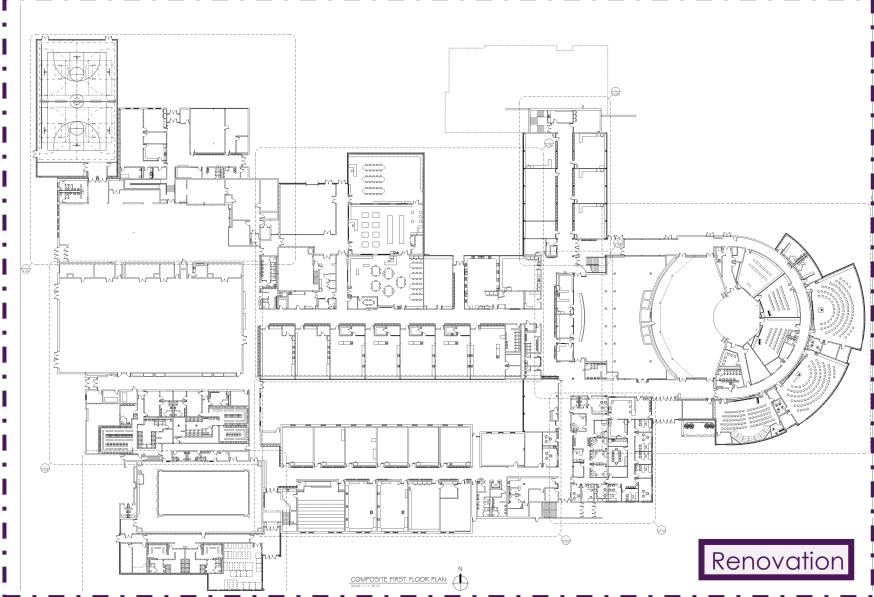

# John Muir: First floor – Areas of Work

## Noted Updates

- Streamlined additions
  - 5 vs. 6
- Main entry/ music
- 6<sup>th</sup> grade
- Technical education
- Multipurpose gym
- Athletic locker rooms
- Fitness room

# John Muir: First floor

## Noted Updates

- Front office addition and secure entry
- Student services Renovations
- Community rooms
- Bridge room

# John Muir: First floor – Music/ Auditorium

## Noted Updates

- Music addition
  - Choir
  - Orchestra
  - Band
  - Toilets

•

- Music renovation
  - Keyboard
  - Guitar
  - Storage
  - Green Room
- Auditorium
  renovations

# John Muir: First floor – Multi-purpose/ Cafeteria

#### Multi-purpose room

- Archery
- Wrestling
- Basketball
- Volleyball
- Toilet rooms for cafeteria
- Windows

# John Muir: First floor – Locker Rooms/ Fitness

# Main Locker room renovation

- Pool maintenance
- Athletic locker room addition
- Fitness addition

## Noted Updates

#### Finishes

- Ceilings
- Floor
- Wall

Casework

Office remodel

Toilet room finish upgrades

#### ADA/ Misc.

- Door hardware/ Select doors
- Grab bars
- Handrails