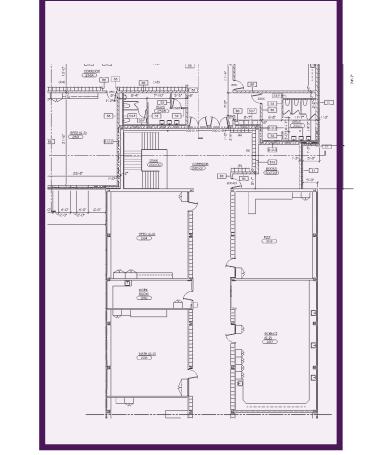

# John Muir: Second floor

## Noted Updates

- Science room
- Special education
- Book room

- New 6<sup>th</sup> Grade House
  - ELA
  - Math
  - Social Studies
  - Science
  - EL
  - SPED/Sensory
  - Toilet rooms
  - Vestibule