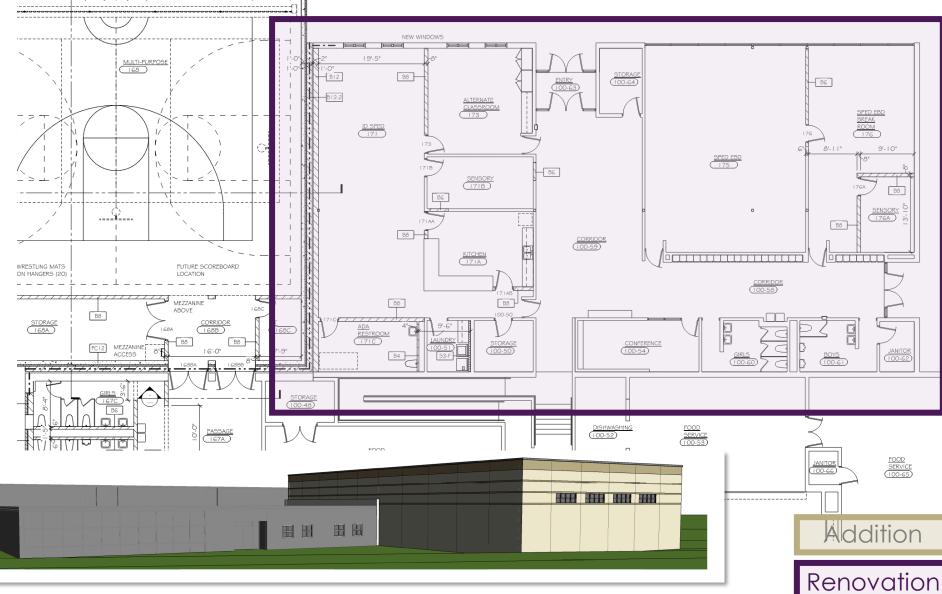

## Noted Updates

- Revised special education design/ location
- Windows into classroom
- Toilet remodel

# John Muir: First floor – Multi-purpose/ Cafeteria

#### Multi-purpose room

- Archery
- Wrestling
- Basketball
- Volleyball
- Toilet rooms for cafeteria
- Windows

## 5 Key Plan