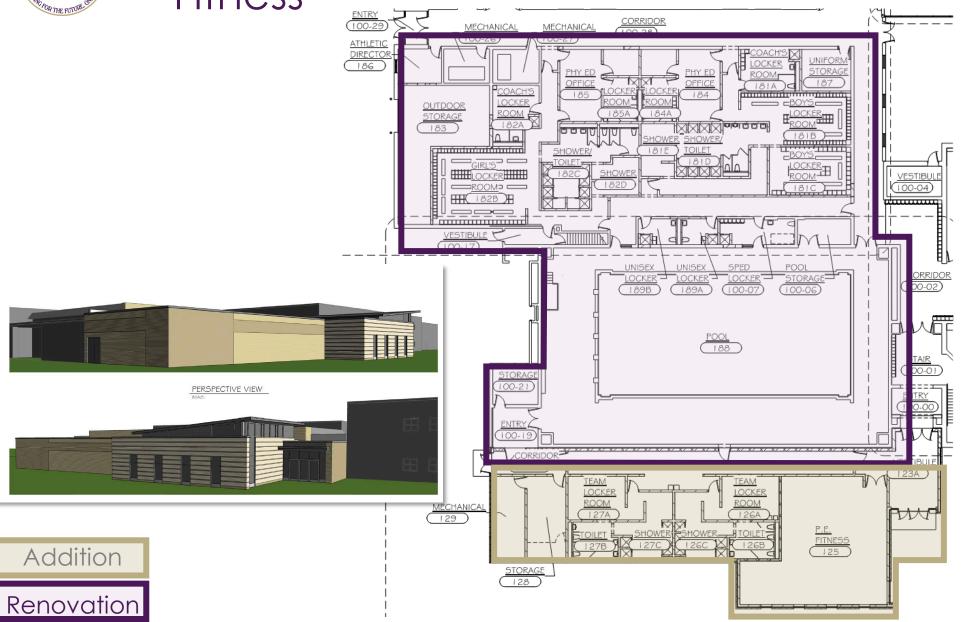

# John Muir: First floor – Locker Rooms/ Fitness

# Main Locker room renovation

- Pool maintenance
- Athletic locker room addition
- Fitness addition

## 6 Key Plan

- Special education renovation
  - Sensory room
- Science room
- ADA casework