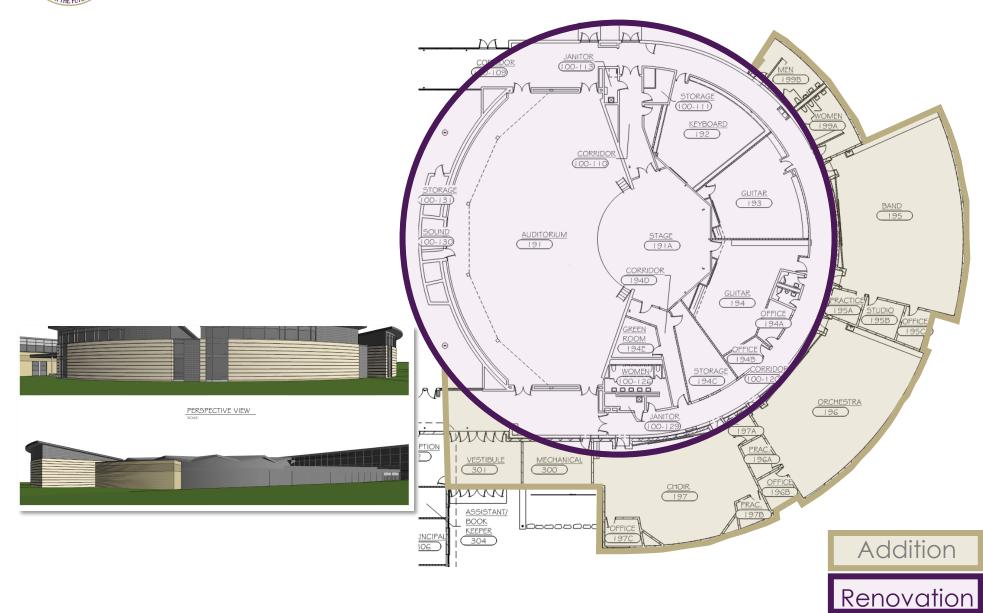

# John Muir: First floor – Music/ Auditorium

## Noted Updates

- Music addition
  - Choir
  - Orchestra
  - Band
  - Toilets

•

- Music renovation
  - Keyboard
  - Guitar
  - Storage
  - Green Room
- Auditorium
  renovations

## <sup>2</sup> Key Plan

Addition

Renovation