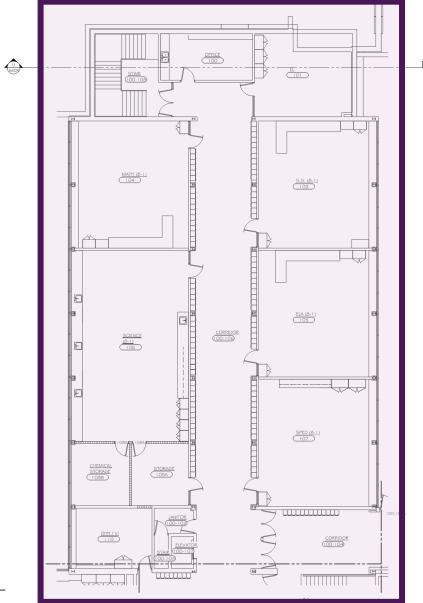

# John Muir: First floor – Special Education Wing

Strihot District

## Noted Updates

- Revised special education design/ location
- Windows into classroom
- Toilet remodel