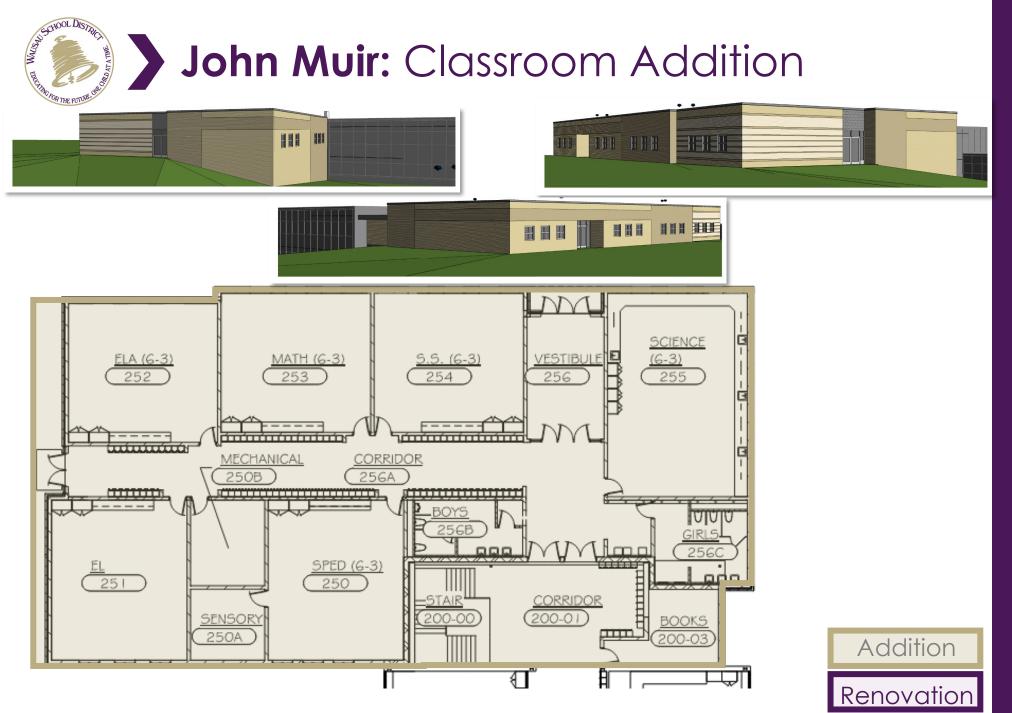

## Key Plan

- New 6<sup>th</sup> Grade House addition
- Remodeled areas
  - Science
  - Special education
  - Flex room
  - Misc

**NEXUS** solutions<sup>®</sup>

Addition

Renovation

## Noted Updates

- Science room
- Special education
- Book room

- New 6<sup>th</sup> Grade House
  - ELA
  - Math
  - Social Studies
  - Science
  - EL
  - SPED/Sensory
  - Toilet rooms
  - Vestibule