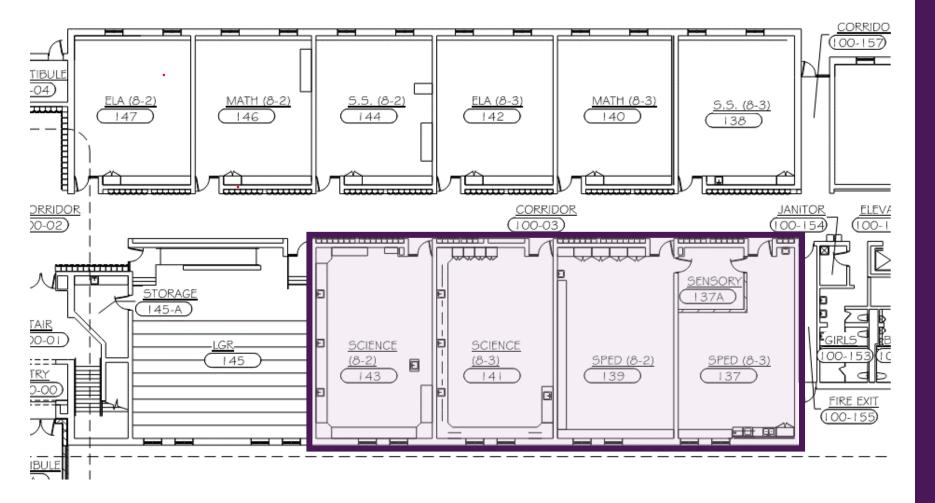

## Noted Updates

- Science room
  - Chemical Storage
- Special education

<sup>3</sup> Key Plan

- Receiving
- Technical education
  - Prototype labs
  - Woods/ Manufacturing Labs
- Adjacencies
- Boiler room work

## Noted Updates

- Science room
- Special education
- Book room

- New 6<sup>th</sup> Grade House
  - ELA
  - Math
  - Social Studies
  - Science
  - EL
  - SPED/Sensory
  - Toilet rooms
  - Vestibule