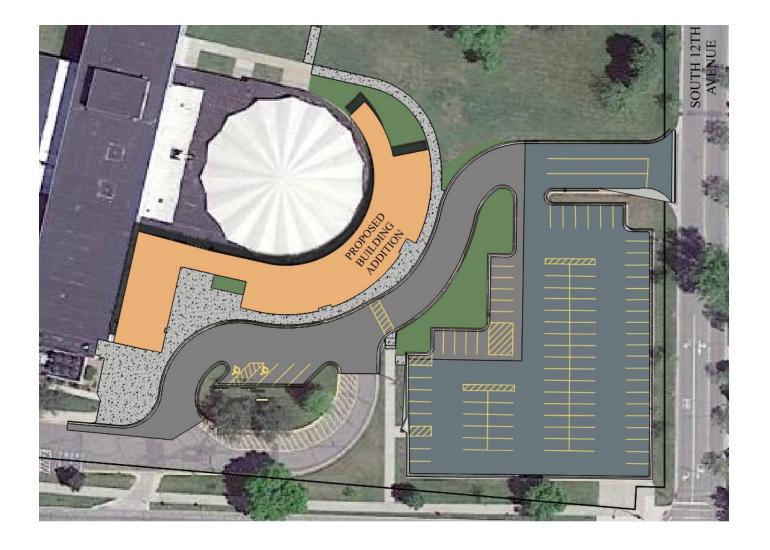

# John Muir Site Plan

## Noted Updates

- Overview
- Student pick up and drop off
- Building additions
- Site maintenance

- Maintain track
- Bus access to 17<sup>th</sup>
- Relocating shotput/ discus/ gaga pits
- Parking for sports fields
- Limited access to 14<sup>th</sup> street