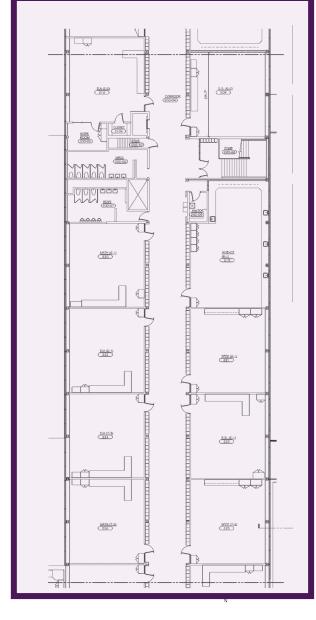

# John Muir: First floor – Areas of Work

## Noted Updates

- Streamlined additions
  - 5 vs. 6
- Main entry/ music
- 6<sup>th</sup> grade
- Technical education
- Multipurpose gym
- Athletic locker rooms
- Fitness room

## Key Plan