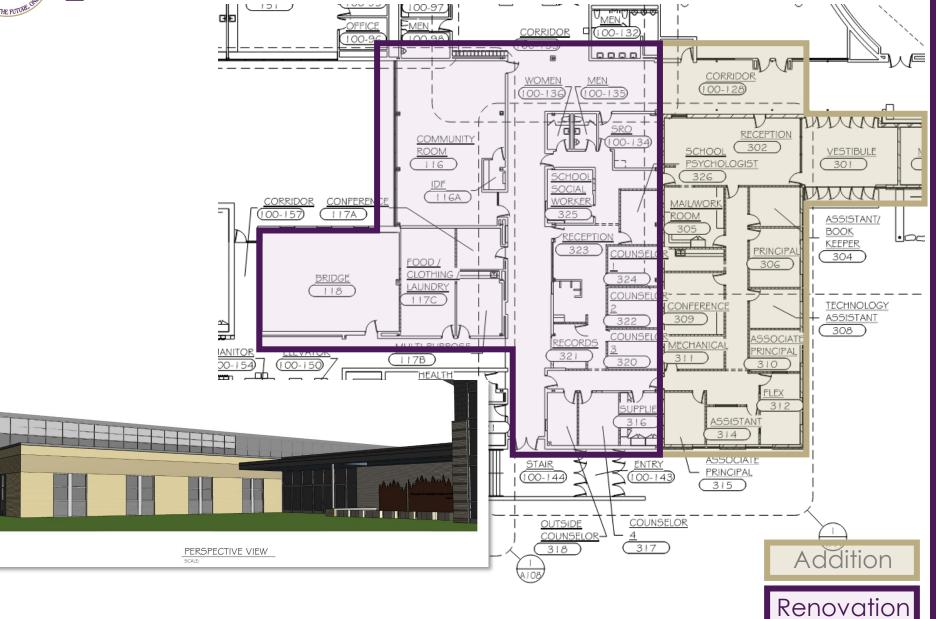

# John Muir: First floor

## Noted Updates

- Front office addition and secure entry
- Student services Renovations
- Community rooms
- Bridge room

## 1 Key Plan

**NEXUS** SOLUTIONS<sup>®</sup>