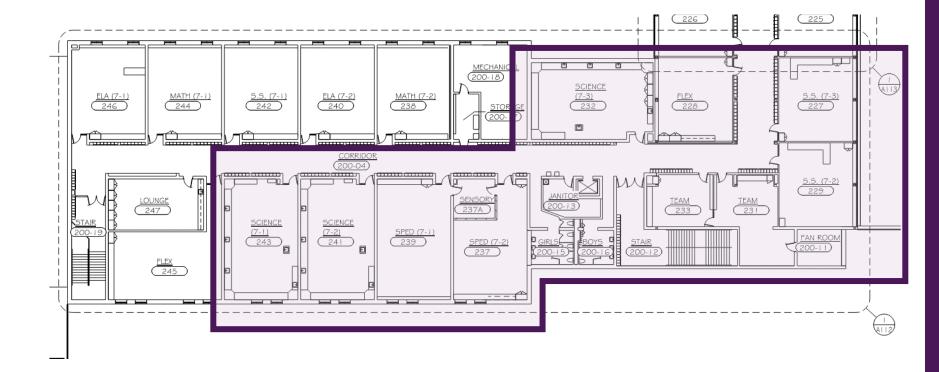

## Noted Updates

- Science room
  - Chemical Storage
- Special education

<sup>3</sup> Key Plan

- Receiving
- Technical education
  - Prototype labs
  - Woods/ Manufacturing Labs
- Adjacencies
- Boiler room work

## Noted Updates

- Science room
- Special education
- Book room

- New 6<sup>th</sup> Grade House
  - ELA
  - Math
  - Social Studies
  - Science
  - EL
  - SPED/Sensory
  - Toilet rooms
  - Vestibule