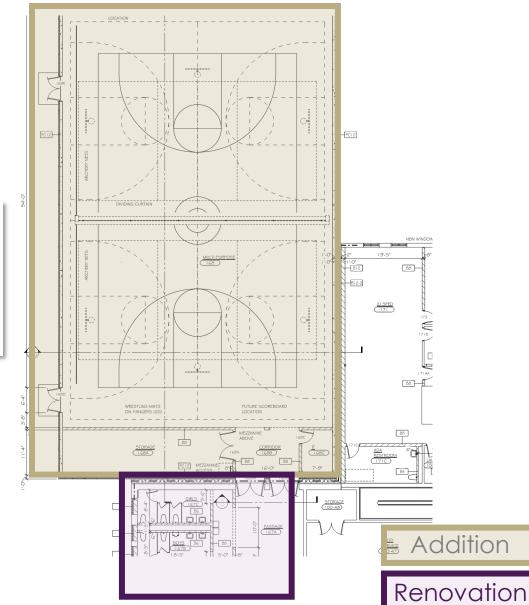

# John Muir: First floor – Multi-purpose/ Cafeteria

#### Multi-purpose room

- Archery
- Wrestling
- Basketball
- Volleyball
- Toilet rooms for cafeteria
- Windows

## 5 Key Plan