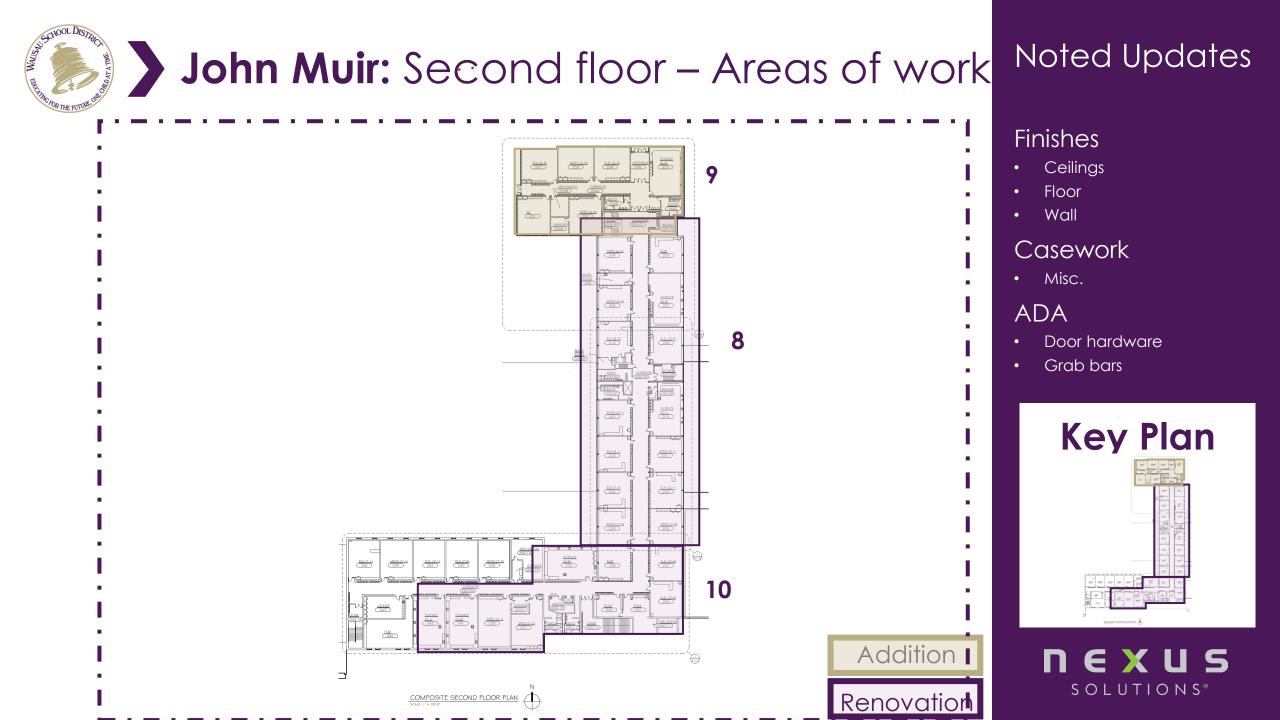

# John Muir: Second floor

## Noted Updates

- Science room
- Special education
- Book room

- New 6<sup>th</sup> Grade House
  - ELA
  - Math
  - Social Studies
  - Science
  - EL
  - SPED/Sensory
  - Toilet rooms
  - Vestibule

#### **DEXUS** solutions<sup>®</sup>

- Flex room
- Science rooms
- Special education