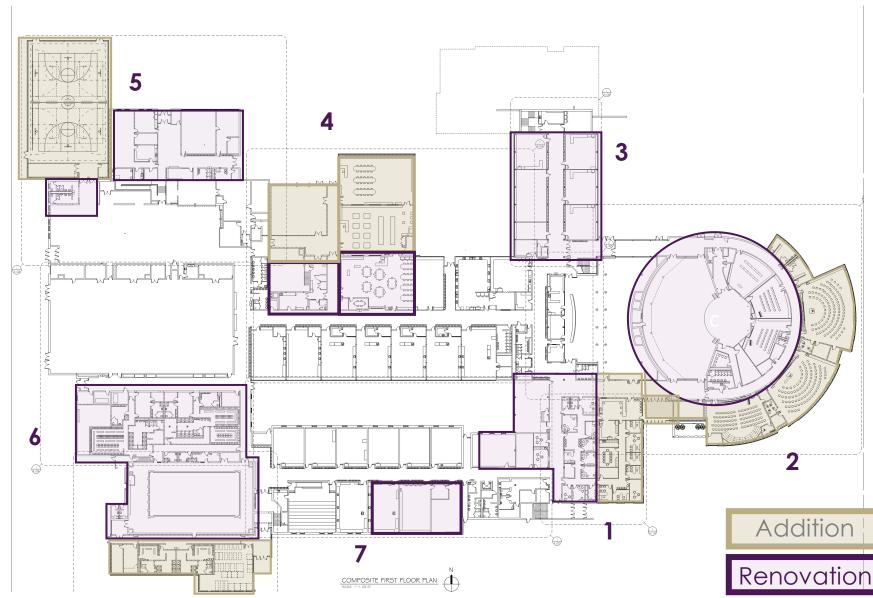

# John Muir: First floor – Areas of Work

## Noted Updates

- Streamlined additions
  - 5 vs. 6
- Main entry/ music
- 6<sup>th</sup> grade
- Technical education
- Multipurpose gym
- Athletic locker rooms
- Fitness room

## Key Plan