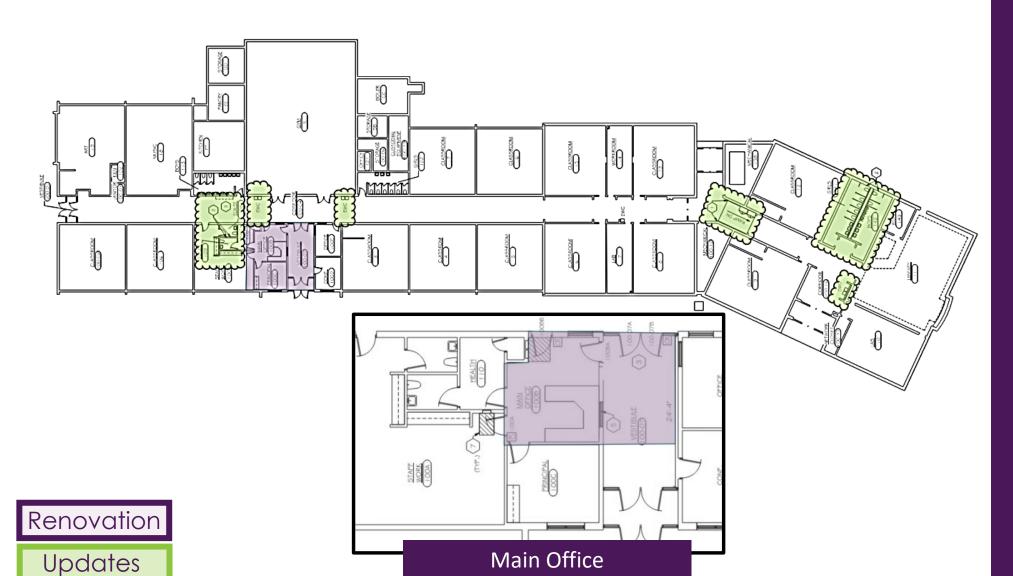

# Maine: Overall Floor plans

### Areas of Work

- Secure Front Entry/ Front office remodel
- ADA upgrades
  - Non-ADA casework already removed
  - Handrails to ramp
  - Vertical Grab Bars
  - Electric Water cooler