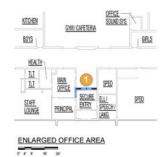

### Maine Elementary School

Wausau, Wisconsin

Secure Entry

DEFERRED MAINTENANCE

REMODELING

### Areas of Work

- Secure Front Entry/ Front office remodel
- ADA upgrades
  - Non-ADA casework already removed
  - Handrails to ramp
  - Vertical Grab Bars
  - Electric Water cooler