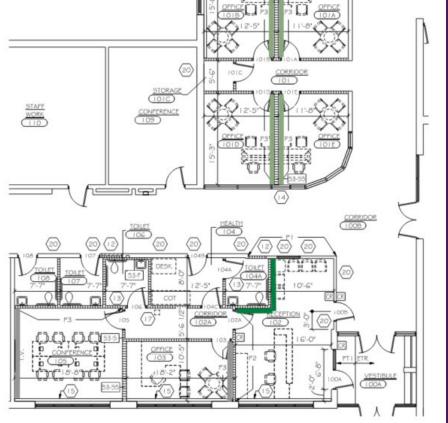

## Thomas Jefferson: Overall Floor plans

#### Areas of Work

- Secure Front Entry/ Front office remodel
- Student Services Remodel
- ADA upgrades
  - Vertical Grab Bars
  - Door Hardware
  - Electric Water cooler