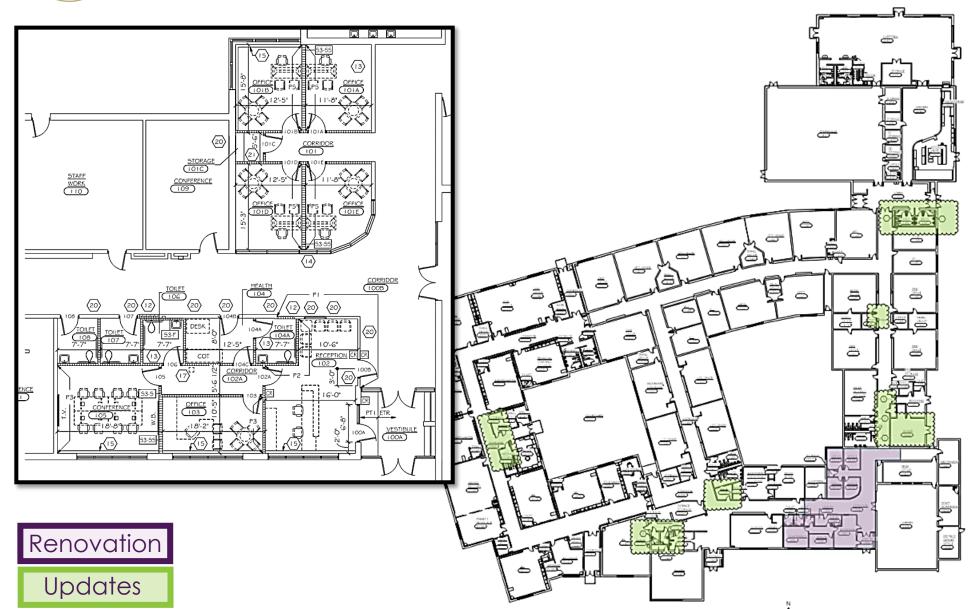

## Thomas Jefferson: Overall Floor plans

#### Areas of Work

- Secure Front Entry/ Front office remodel
- Student Services Remodel
- ADA upgrades
  - Vertical Grab Bars
  - Door Hardware
  - Electric Water cooler