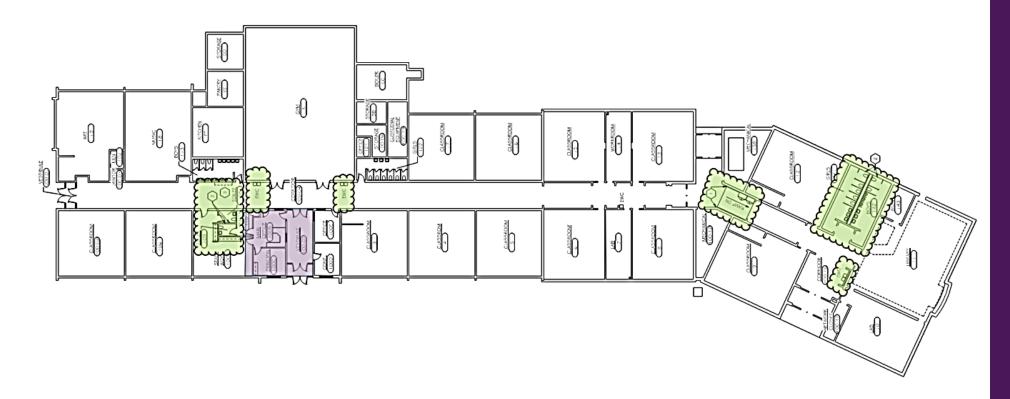

# Maine: Overall Floor plans

#### Areas of Work

- Secure Front Entry/ Front office remodel
- Student Services
  Remodel
- ADA upgrades
  - Cubbies
  - Vertical Grab Bars
  - Door Hardware
  - Electric Water cooler

Renovation

Updates