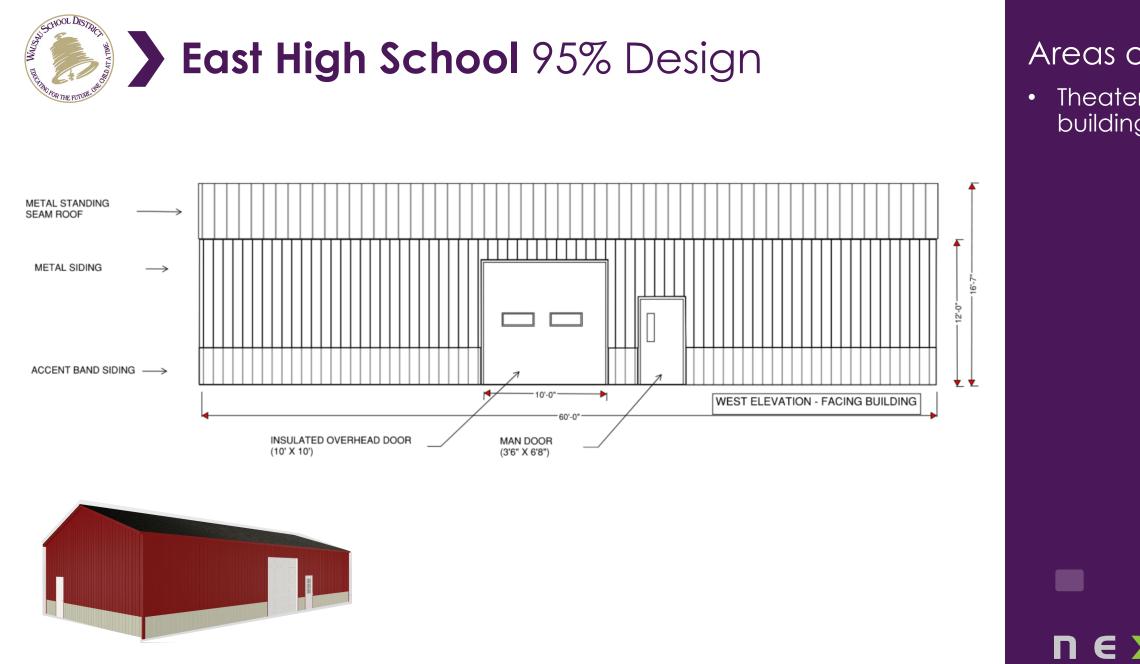

### Areas of work:

Theater storage building

## Noted Updates

- Site Work
  - Remove asphalt scope to NW
  - Redo drive to East
  - Concrete work
  - Parking lot alternate
- Pickup and drop off
  - Redo asphalt
  - Concrete work
- Theater storage building
  - Parking lot changes

### Areas of Work:

- Miscellaneous work
  - Door and Window repair
  - Stage Curtains
  - Fire Protection for Data Closet
  - Misc. Simple ADA upgrades
- Removed scope from renovations
  - Foods Room
  - Graphic Arts Room