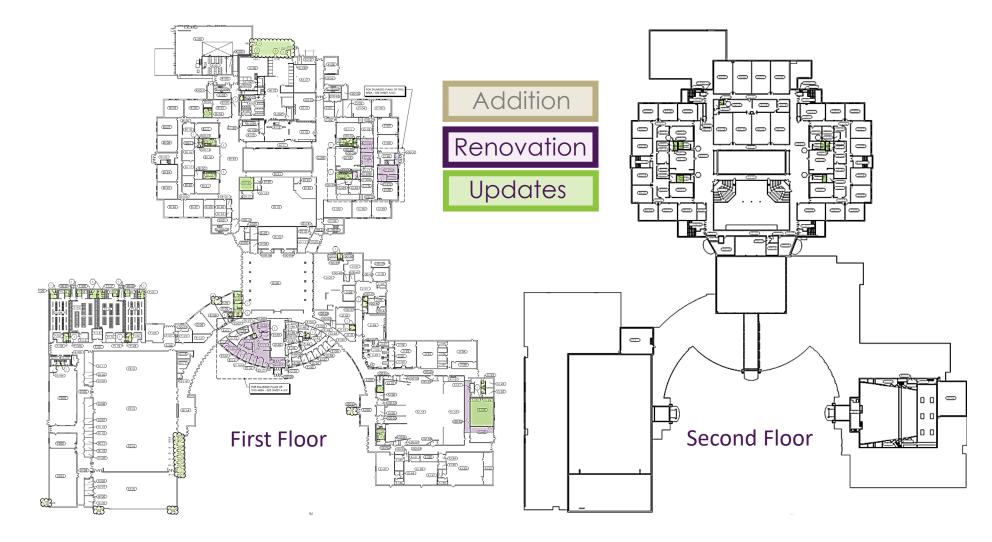

## Noted Updates

- Site Work
  - Remove asphalt scope to NW
  - Redo drive to East
  - Concrete work
  - Parking lot alternate
- Pickup and drop off
  - Redo asphalt
  - Concrete work
- Theater storage building
  - Parking lot changes

### Areas of Work:

- Miscellaneous work
  - Door and Window repair
  - Stage Curtains
  - Fire Protection for Data Closet
  - Misc. Simple ADA upgrades
- Removed scope from renovations
  - Foods Room
  - Graphic Arts Room

### Areas of work:

- Front Office
  - Secure Front Entrance
  - Principal
  - Assistant Principal
  - SRO
  - Work Room
  - Conference room
  - Business Office
  - Mail Room

## Areas of work:

- EEA/ Wave Office
  - Secure Front
    Entrance
  - Principal
  - Reception
  - Classrooms
  - Entry Doors
  - Toilet Room
  - Conference
    Room
  - Workroom

Key Plan

**NEXUS** solutions®

### Areas of work:

- Removed from scope
  - Locker Rooms
  - Unisex Locker/ Toilet
  - Weight Room/ Fitness Room
- Fitness Equipment

### Areas of work:

Theater storage building