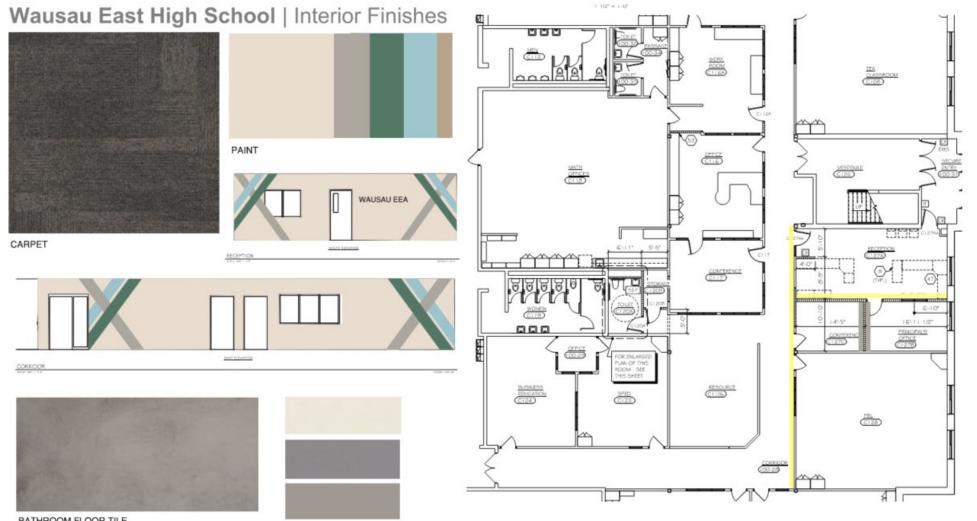

#### Notes

- Finishes and materials
- Area of Work
  - Main office

nexus

SOLUTIONS®

CARPET

PAINT

CASEWORK - VERTICAL COUNTERTOP

## Areas of work:

- EEA/ Wave Office
  - Secure Front
    Entrance
  - Principal
  - Reception
  - Classrooms
  - Entry Doors
  - Toilet Room
  - Conference
    Room
  - Workroom

Key Plan

**NEXUS** solutions®

#### Notes

- Finishes and materials
- Area of Work
  - EEA/ Wave Office

BATHROOM FLOOR TILE

BATHROOM WALL TILE

**NEXUS** 

SCHOOL DISTRIC