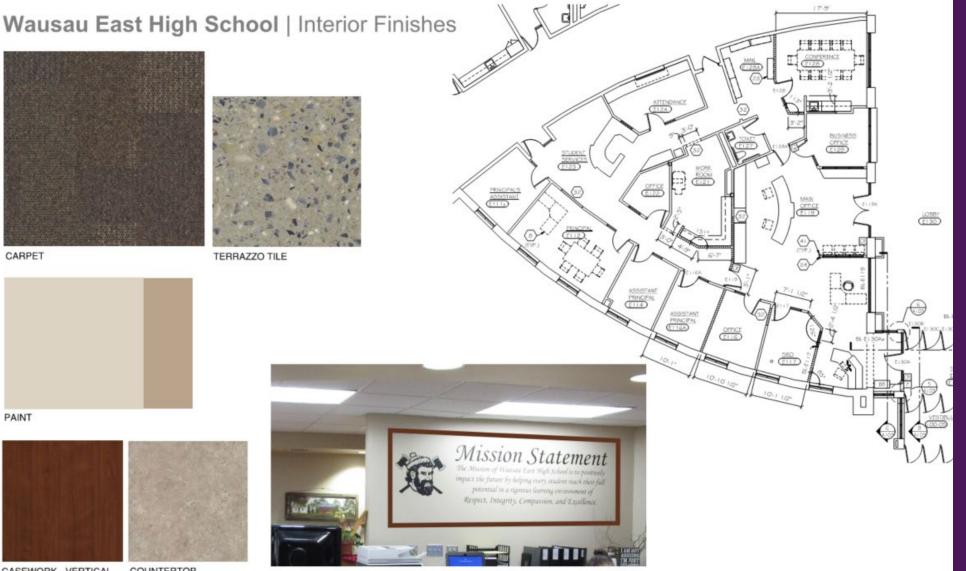

### Areas of work:

- Front Office
  - Secure Front Entrance
  - Principal
  - Assistant Principal
  - SRO
  - Work Room
  - Conference room
  - Business Office
  - Mail Room

#### Notes

- Finishes and materials
- Area of Work
  - Main office

nexus

SOLUTIONS®

CARPET

PAINT

CASEWORK - VERTICAL COUNTERTOP