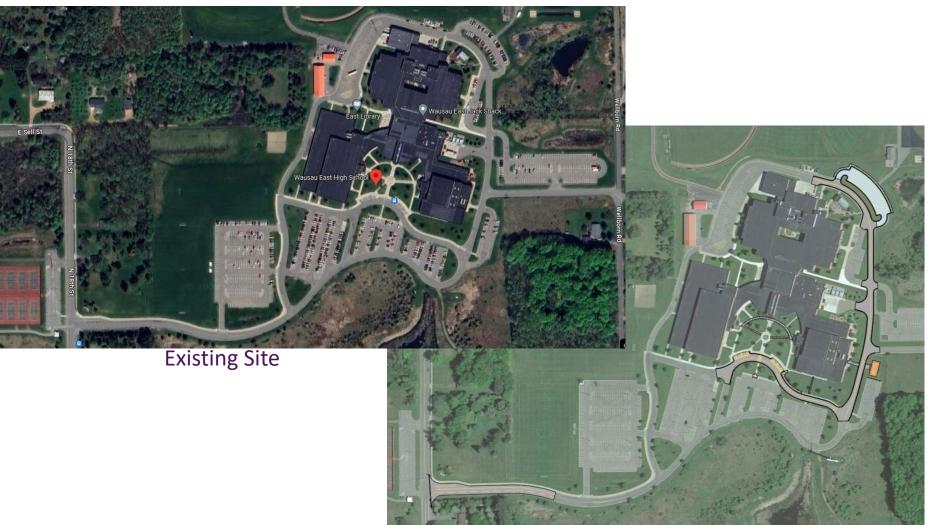

## Noted Updates

- Site Work
  - Remove asphalt scope to NW
  - Redo drive to East
  - Concrete work
  - Parking lot alternate
- Pickup and drop off
  - Redo asphalt
  - Concrete work
- Theater storage building
  - Parking lot changes

### Areas of Work:

- Miscellaneous work
  - Door and Window repair
  - Stage Curtains
  - Fire Protection for Data Closet
  - Misc. Simple ADA upgrades
- Removed scope from renovations
  - Foods Room
  - Graphic Arts Room